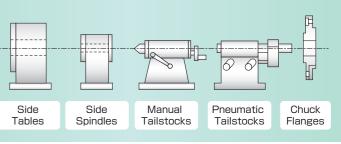

### Special Accessories for CNC Rotary Tables

In order to achieve high-precision machining, it is important to select appropriate workpieces and jig holders as well as rotary tables. In pursuit of high precision and easy operation, we offer special accessories to meet any needs.

| Side Tables          | P.37 |
|----------------------|------|
| Side Spindles        | P.37 |
| Manual Tailstocks    | P.38 |
| Pneumatic Tailstocks | P.38 |
| Chuck Flanges        | P.37 |
|                      |      |