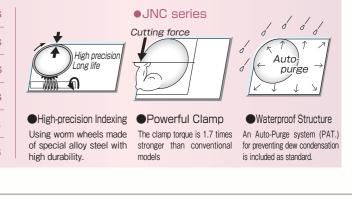

### CNC Rotary Tables

YUKIWA SEIKO CNC Rotary Tables and Tilting Rotary Tables are compact, and have a number of features including a patented waterproof mechanism (auto-purge), low driving noise, and easy maintenance, which have earned a distinguished reputation from our customers.