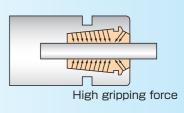

### Double Taper

The double-taper structure of the SG Collets and the Drill Mill Collets gives a high gripping force.