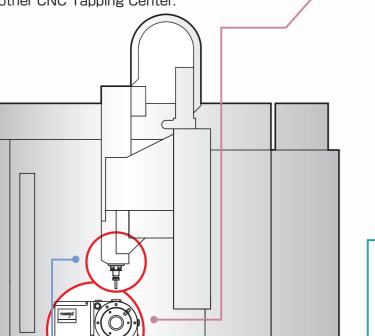

### CNC Rotary Tables

YUKIWA SEIKO CNC Rotary Tables and Tilting Rotary Tables are compact, and have a number of features including a patented waterproof mechanism (auto-purge), low driving noise, and easy maintenance, which have earned a distinguished reputation from our customers.

| Features            | P.03 | • JNCH series   |
|---------------------|------|-----------------|
| Specifications      | P.05 | •YNC series     |
| Selection           | P.07 | • YNCP series   |
| Composition         | P.09 | •DRA series     |
| Layout for Mounting | P.11 | •TNT series     |
| Outside Drawing     | P.26 | • TRB(H) series |