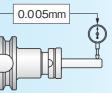

of a collet only: 3  $\mu$ m).

Overall Runout Accuracy

The Super G1 Chuck ensures an overall runout accuracy of 5  $\mu$ m (runout accuracy